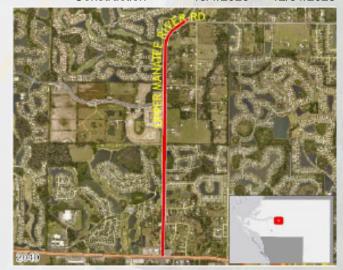

### **Upper Manatee River Road Projects**

Last Updated: February 2024

## Upper Manatee River Road North of SR 64 to Fort Hamer Bridge - \$32,661,690

(Project # 6107760)

Reconstruct and widen Upper Manatee River Road from north of SR 64 to Fort Hamer Bridge from 2 to 4 lanes. This project is identified as a concurrency-related improvement, either to mitigate background traffic or project-related traffic impacts, for several developments in the area.